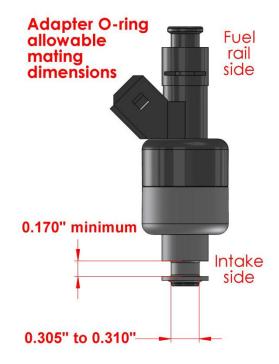

#### Adapter O-rings:

There are numerous injectors available for this application and their dimensions vary. This o-ring has been engineered to adapt most tall style injectors to LS2, LS3, L99, and similar intakes. Confirm that the injector's lower o-ring groove fits the below dimensions. Because of the required large o-ring cross-section, any injectors outside of the dimensions cannot be adapted to these intakes and should not be used with this kit.